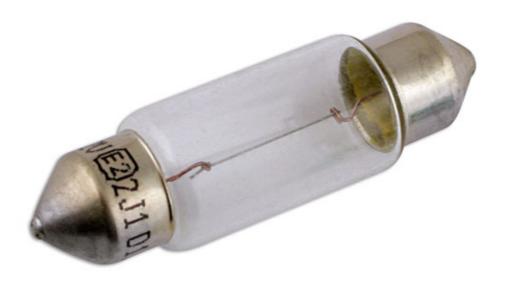

## Lucas Festoon Bulb SV8 24V 5W OE653 10pc

The Lucas automotive bulb range consists of over 600 references covering cars, light and heavy duty commercial vehicles and motorcycles. With over 99 % vehicle parc coverage and an unrivaled reputation for quality, the Lucas automotive bulb offering is the obvious choice for both aftermarket and original equipment dealers throughout the world. Lucas automotive bulbs are instantly recognisable as a brand you can trust, with a heritage dating back to the earliest vehicles on the UK roads. The range has been continually developed over the years to remain at the forefront of technology whilst maintaining a broad coverage across classic cars.

## **Additional Information**

- Festoon Type Auto Bulb
- ANSI Code 653
- 11 x 38mm SV8
- 24v / 5 watt
- 10pc

http:///product/30576

LASER Kamasa Gunson Connect